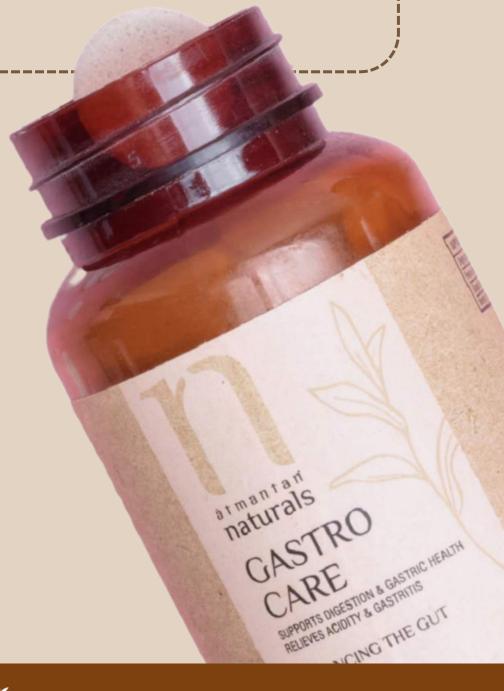

### Gastro Care

#### BALANCING THE GUT

70% of all Indians suffer from the H. Pylori (bad bacteria) infection which commonly manifests in peptic ulcers; Even stomach burn is a sign of the bad bacteria damaging the stomach and intestinal lining.

Say hello to GASTRO CARE - a natural plant-based antacid and anti-gastritis formula that helps restore the natural balance of your stomach and gut.

Elevate your vitality with the antioxidant power of ANTI-OX 3!