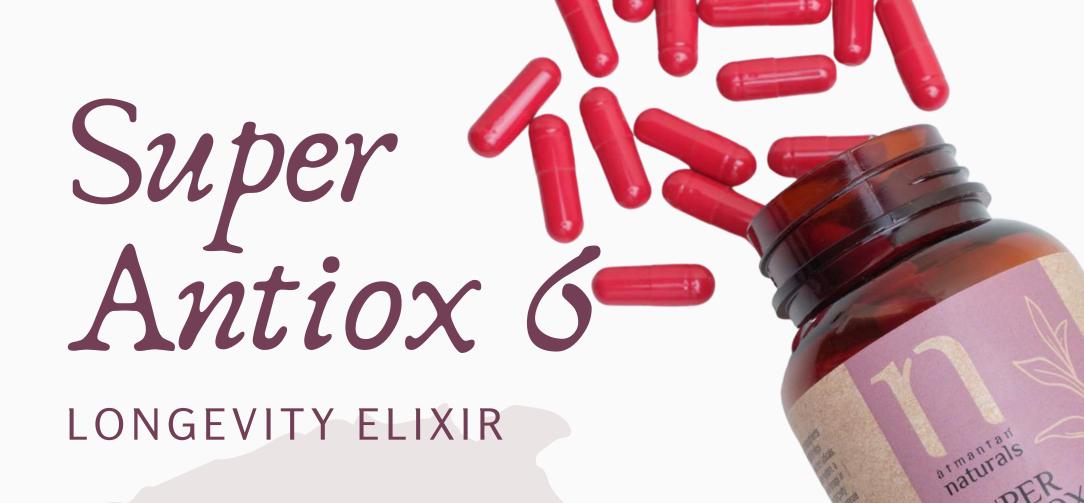

DUSK TO DAWN

Experience the potent antioxidant power of Atmantan Naturals SUPER ANTIOX 6, packed with natural sources of antioxidants. Combat harmful free radicals and restore your health with this incredible blend. Featuring Curcumin for general health, Pomegranate for cardiovascular health, Green tea as a lipid antioxidant, Cinnamon for diabetes neuropathy and lipid antioxidant benefits, Rosemary for skin and cellular antioxidant support, and Grape Seed extract for cardio protection, antiviral properties, and anti-ageing benefits.

Indulge in the nourishing longevity of SUPER ANTIOX 6.