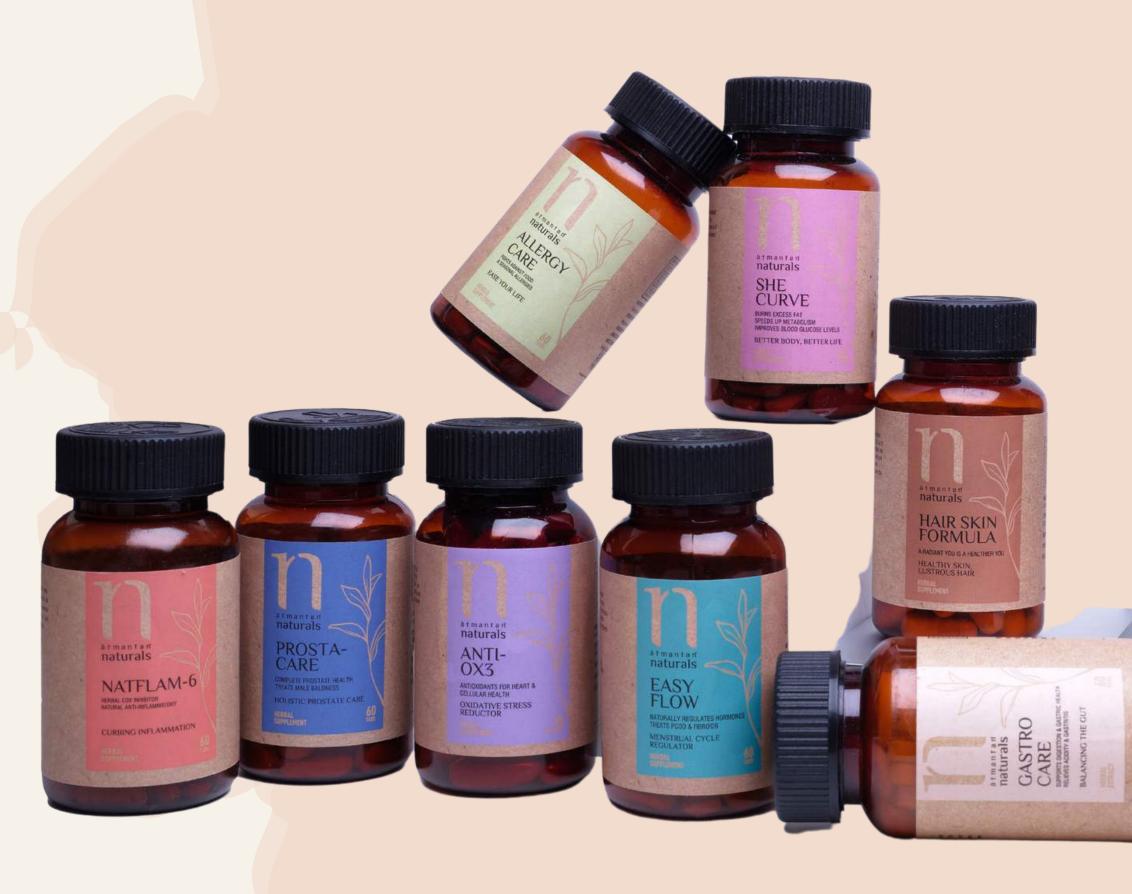

### Atmantan Naturals



## Allergy Care

#### EASE YOUR LIFE

Confused about allergies? No time to search for information and solutions? Allergies are caused by bacterial biofilms, a stubborn problem that resists antibiotics, disinfectants, and the human immune system. Andrographis Paniculata is a powerful plant that eliminates biofilm coating in the sinus tract. Our unique ALLERGY CARE formula contains plant-based ingredients that safely reduces histamine-induced allergic reactions and strengthens natural immunity to resist allergies (rather than only addressing the allergic symptoms).

Live Allergy Free.









atmantan naturals

EASE YOUR LIFE







## Anti-Ox3

#### OXIDATIVE STRESS REDUCTOR

Discover the magic of Atmantan Naturals
ANTI-OX 3 - a potent blend of 3 fat-soluble vitamins that shield your cel