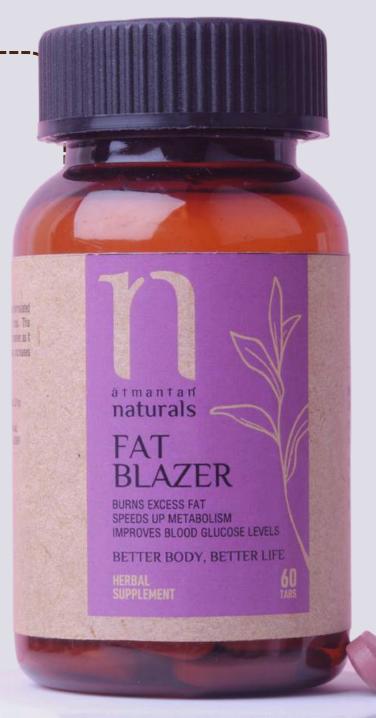

## Fat Blazer

BETTER BODY, BETTER LIFE

Experience the ultimate digestive support with Atmantan Naturals DIGESTIVE ENZYMES. This digestive enzymes are equipped to break down a broad spectrum of foods, optimising nutrient absorption and utilisation. Whether you struggle with food sensitivities, poor digestion, low stomach acid, or auto-immune disorders, our DIGESTIVE ENZYMES are here to assist you.

Look Good, Feel good, in a healthy way!