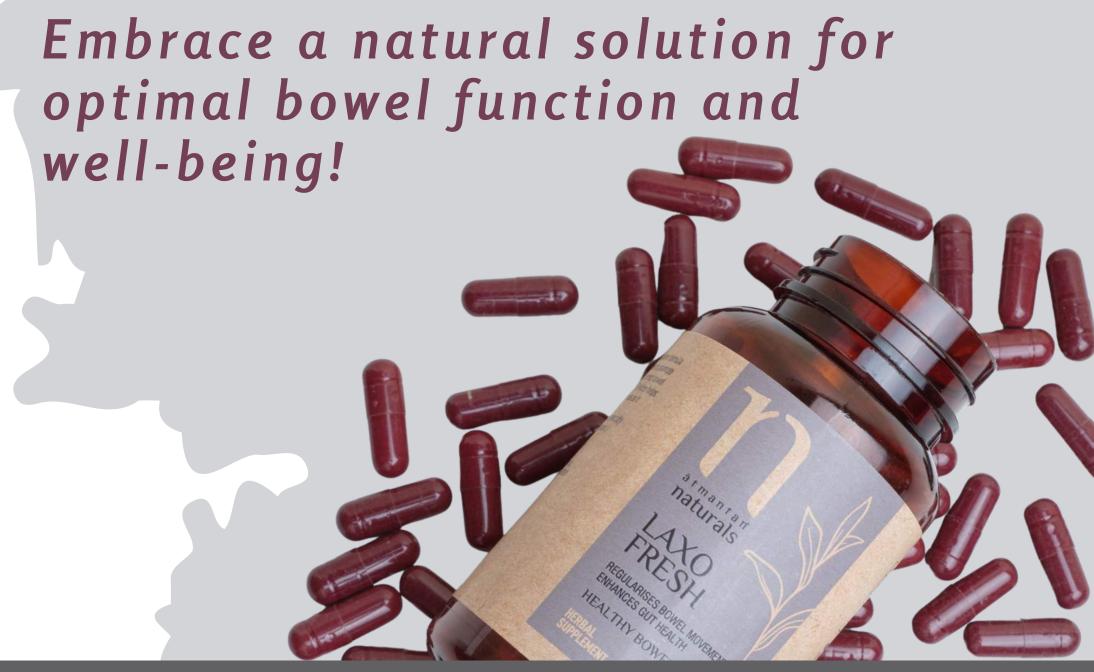

### Laxo Fresh

#### HEALTHY BOWELS

Experience the gentle effectiveness of Atmantan Naturals LAXO FRESH, a natural laxative made from traditional Indian herbs. This all-natural formula promotes healthy bowel movements, corrects irregularities, and supports gut health. Say goodbye to occasional gas and bloating as LAXO FRESH nurtures a healthy digestive system.