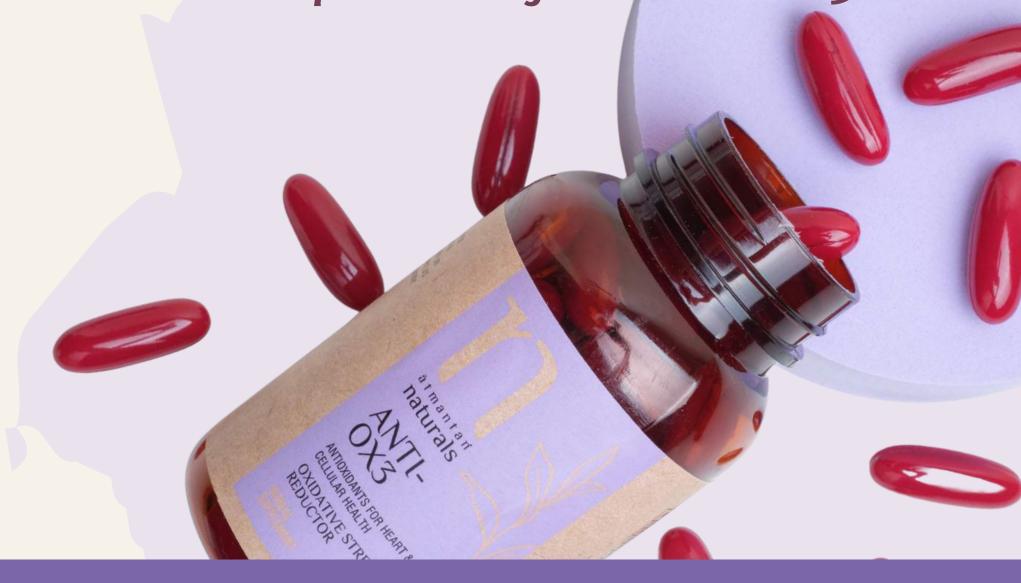

## Anti-Ox3

#### OXIDATIVE STRESS REDUCTOR

Discover the magic of Atmantan Naturals
ANTI-OX 3 - a potent blend of 3 fat-soluble vitamins that shield your cells and vitalise your well-being. Defend against ageing, boost heart health, prevent inflammation, and safeguard your body from harmful free radicals.

Elevate your vitality with the antioxidant power of ANTI-OX 3!