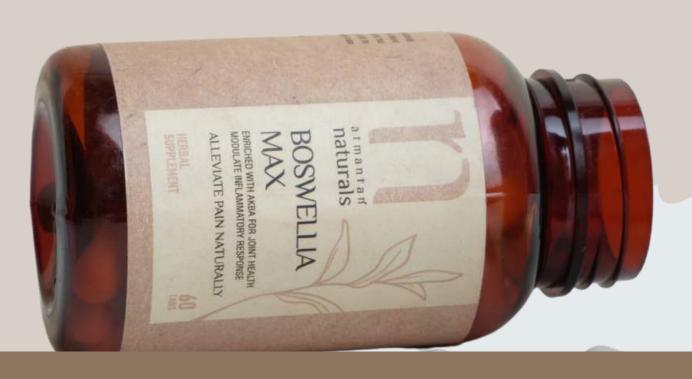

## Boswellia Max

#### LEAVE BEHIND INFLAMMATION AND JOINT PAIN

Living in pain? With Atmantan Naturals BOSWELLIA MAX you can live pain free. This scientifically blended natural painkiller and reliever is filled with properties that can set your body free from the limitations of pain. The Shallaki or **Boswellia Serrata** is an incredibly powerful and miraculous Ayurvedic herb to treat inflammation and pain.

Alleviate pain naturally.