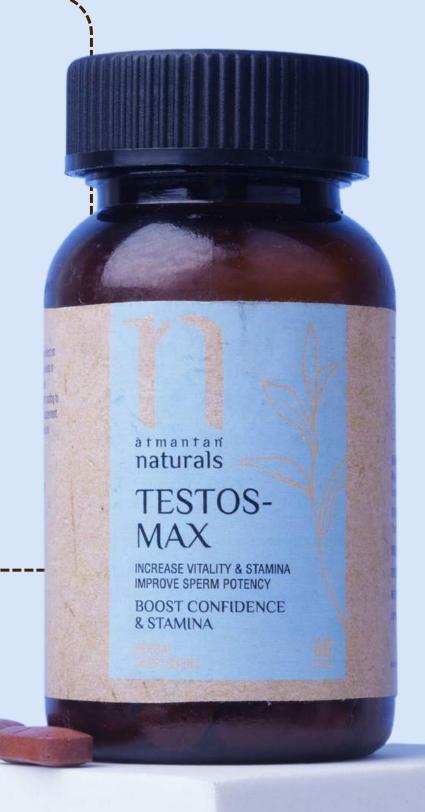

### Testos-Max

BE A TOP PERFORMER, ALWAYS!

Atmantan Naturals TESTOS-MAX improves the mobility and morphology of sperm, increases testosterone in men and reduces DNA damage. It can help improve erectile dysfunction, reduced sex drive, and male infertility. This special formula enhances sperm quality and blood flow in males. It enhances male sexual health.

The right action for getting more action.

RESTORE YOUR THYROID BALANCE

Facing thyroid problems? This product is a must have! Atmantan Naturals THYRO CARE is widely consumed to successfully manage subclinical or early hypothyroidism and auto-immune conditions like Hashimoto's Thyroiditis as well. Atmantan Naturals THYRO CARE is a combination of Ashwagandha, Zinc, Selenium and lodine - vital ingredients that will help you manage thyroid problems.