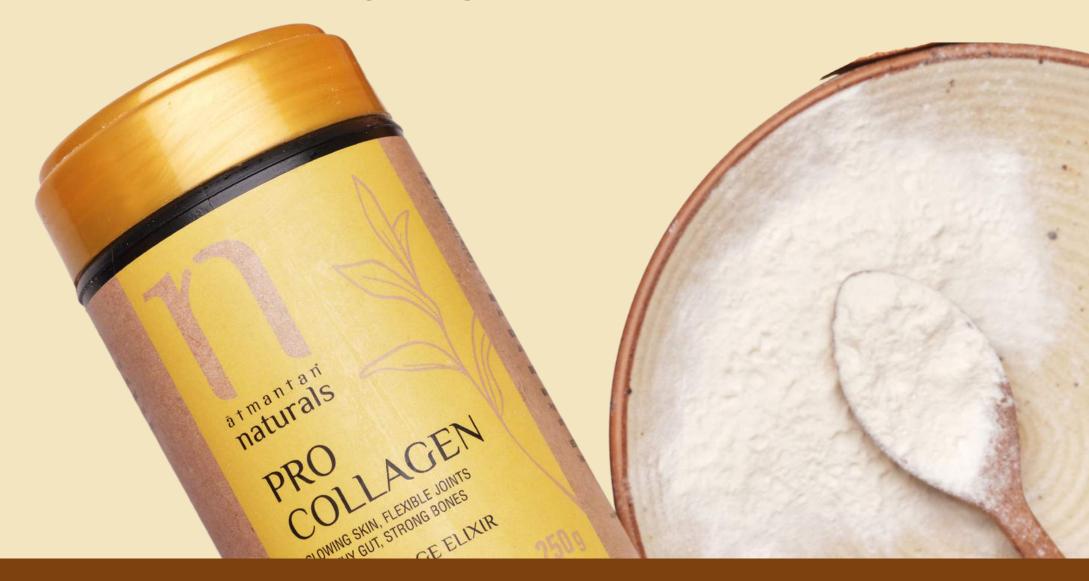

## Pro Collagen

FOR GLOWING SKIN & FLEXIBLE BONES

Experience the power of collagen - nature's anti-ageing solution! Atmantan Naturals PRO-COLLAGEN enhances skin strength, elasticity, and cellular rejuvenation. Discover the key to a vibrant body with PRO-COLLAGEN!

#### Your Healthy Age Elixir!