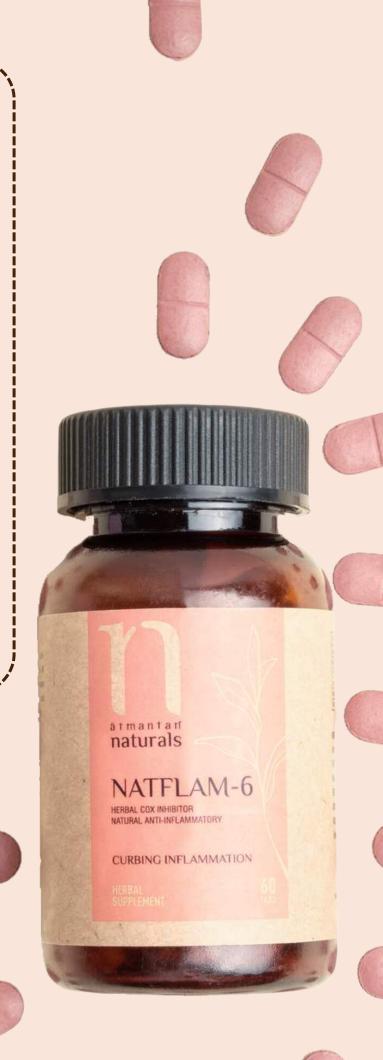

## Natflam-6

SAFE AND EFFECTIVE

Inflammation is the body's way of calling out to the immune system for help! If left unchecked, this inflammation can also trigger sleep disorders, depression, DNA damage and auto-immune disorders.

The good news is that Atmantan Naturals NATFLAM-6 is a powerful anti-inflammatory. This combination of six natural plant extracts helps fight daily inflammations that debilitate in many ways.

Complete relief from inflammation.