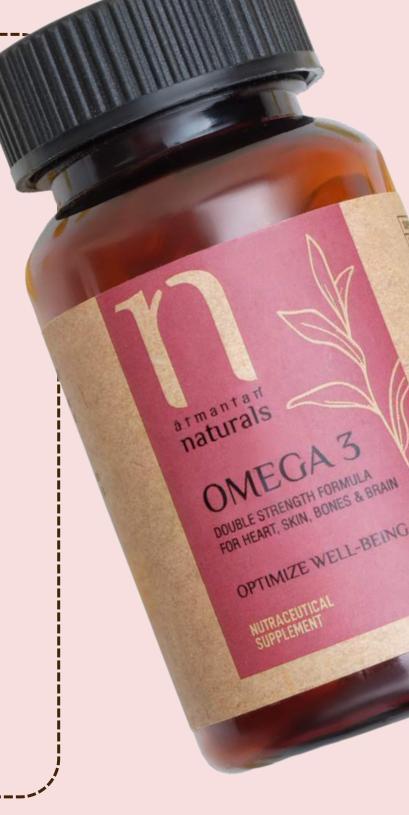

## Omega 3

DOUBLE STRENGTH FORMULA FOR HEART, SKIN, BONES & BRAIN

It's so important to get Omega 3 into your diet, but the quality of Omega 3 is critical.

Atmantan Naturals OMEGA 3 has the lowest peroxide value in comparison to other supplements, making it extremely potent. It is a natural, essential fatty acid supplement that ensures optimum **EPA-DHA** in the body. This also helps to maintain the natural health of blood vessels and curtails sugar cravings and emotional hunger cravings.

#### Optimise well-being.

Atmantan Naturals OVU PLUS is an ancient Ayurvedic formula that addresses infertility right at the early stages, improves ovulation and boosts female fertility. It supports a healthy estrogenprogesterone balance, while also promoting healthy cellular immunity. This incidentally is also the best herbal formulation for PCOS and Uterine Fibroids. This formula enhances conception conditions while supplementing pro-reproductory nourishment.